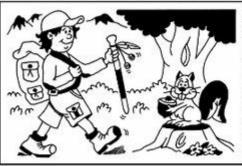

www.printables4

ComParrot Can you spot 12 differences between these pictures?

Solution: 1. Hair on right is missing. 2. Snow on mountain is missing. 3. Pack pocket detail is missing. 4. Top of nut is missing. 5. Strice on pocket is missing. 6. Tree knothore is colored in. 7. Toe on bool is colored in. 8. Flowers have moved. 9. Bush detail above bool has moved. 10. Slick is longer.