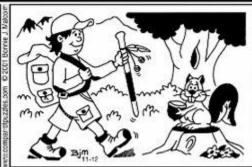

www.printables4

ComParrot Can you spot 12 differences between these pictures?

Solution: 1. Hair on right is missing. 2. Snow on mountain is missing. 3. Pack pocket detail is missing. 4. Top of nut is missing. 5. Strice on pocket is missing. 6. Tree knothore is colored in. 7. Toe on bool is colored in. 8. Flowers have moved. 9. Bush detail above bool has moved. 10. Slick is longer.